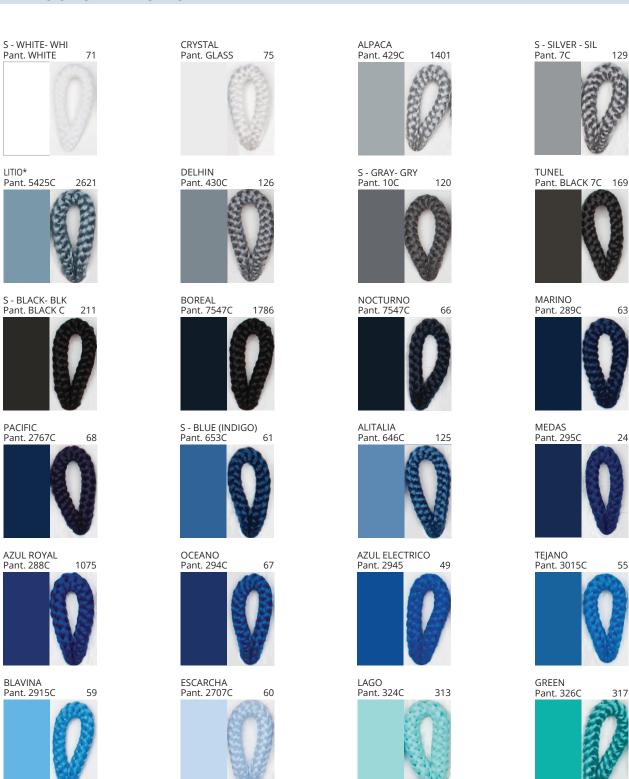

#### **COLOR FINISH CHART**

PROJECT
TYPE
NOTES
QUANTITY
DATE

| OLIVE - OLV<br>Pant. 5625C | 323 |
|----------------------------|-----|
|                            |     |

**Digital:** Not all screens are calibrated the same, and therefore, colors will appear differently between screens. **Physical:** When texture is involved, there will be variations in color, character and tone within a product series and between product families.

| PROJECT  |  |
|----------|--|
| TYPE     |  |
| NOTES    |  |
| QUANTITY |  |
| DATE     |  |

| PROJECT  |  |
|----------|--|
| TYPE     |  |
| NOTES    |  |
| QUANTITY |  |
| DATE     |  |

**Digital:** Not all screens are calibrated the same, and therefore, colors will appear differently between screens.

**Physical:** When texture is involved, there will be variations in color, character and tone within a product series and between product families.

| PROJECT  |  |  |
|----------|--|--|
| TYPE     |  |  |
| NOTES    |  |  |
| QUANTITY |  |  |
| DATE     |  |  |

**Digital:** Not all screens are calibrated the same, and therefore, colors will appear differently between screens.

**Physical:** When texture is involved, there will be variations in color, character and tone within a product series and between product families.